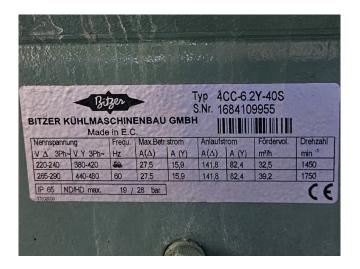

Plate size: 950x1450 mm (WxH). Container compartment 1: 471 dm<sup>3</sup> Container compartment 2: 196 dm<sup>3</sup>

Bitzer compressor unit on Freon. Complete with a Bitzer 4CC-6.2Y-40S semi-hermetic reciprocating compressor, Bitzer F300H liquid receiver with a volume of 30 liter,

AC&R S-7063-CE suction accumulator,, liquid line filter drier, pressure and safety switches/gauges and a control cabinet with a Vacon NXL00235C5 frequency converter and a ALFA 31DP thermostate. The compressor has a displacement of 32,5 m³/h at 50 Hz and 39,2 m³/h at 60 Hz.