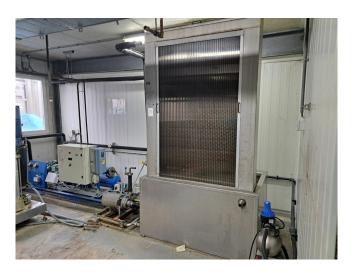

# Used Falling Film complete installation

Complete Falling film installation with a compressor set, condenser and pumps. The falling film has 3 plates and a container with 2 compartments. Further the falling film has 2 Pomac B.V. circulation pumps with a capacity of 3,8 m³/h and 1 Grundfos CHI2-40 A-W-G-BQQE water pump with a capacity of 2,5 m³/h.

Plate size: 950x1450 mm (WxH). Container compartment 1: 471 dm<sup>3</sup> Container compartment 2: 196 dm<sup>3</sup>

Bitzer compressor unit on Freon. Complete with a Bitzer 4CC-6.2Y-40S semi-hermetic reciprocating compressor, Bitzer F300H liquid receiver with a volume of 30 liter,