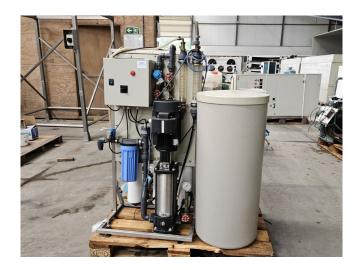

# Used Falling Film complete installation

Complete Falling film installation with a compressor set, condenser and pumps. The falling film has 3 plates and a container with 2 compartments. Further the falling film has 2 Pomac B.V. circulation pumps with a capacity of 3,8 m³/h and 1 Grundfos CHI2-40 A-W-G-BQQE water pump with a capacity of 2,5 m³/h.

Plate size: 950x1450 mm (WxH). Container compartment 1: 471 dm<sup>3</sup> Container compartment 2: 196 dm<sup>3</sup>

Bitzer compressor unit on Freon. Complete with a Bitzer 4CC-6.2Y-40S semi-hermetic reciprocating compressor, Bitzer F300H liquid receiver with a volume of 30 liter,

Further the set comes with a suitable Güntner condenser with 3 fans and an Ecowater systems dual tank water softener. Complete with a Grundfos CR3-19 A-A-A-E-HQQE water pump.

If you want more information or have questions please feel free to contact us!