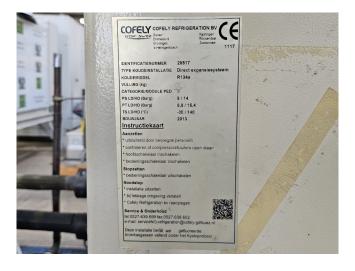

### **Specifications**

| Brand                | Falling Film            |
|----------------------|-------------------------|
| Туре                 | complete installation   |
| Product type         | Falling Film            |
| Capacité kW          | 21,1*                   |
| Capacity Tons        | 6,0*                    |
| Réfrigérant          | Freon                   |
| Pump                 | <b>✓</b>                |
| Sizes                | Falling film:           |
|                      | 2300x1110x2550 mm       |
|                      | (LxWxH)                 |
|                      | Bitzer set:             |
|                      | 2300x900x1050 mm        |
|                      | (LxWxH)                 |
| Compressor(s) type & | 1x Bitzer 4CC-6.2Y-40S  |
| model                |                         |
| Remarks              | Y.o.b. 2013             |
| Remarks              | *Capacity based on an   |
|                      | evaporating temperature |
|                      | of -5°C.                |
| Stock                | 1                       |

# Used Falling Film complete installation

Complete Falling film installation with a compressor set, condenser and pumps. The falling film has 3 plates and a container with 2 compartments. Further the falling film has 2 Pomac B.V. circulation pumps with a capacity of 3,8 m³/h and 1 Grundfos CHI2-40 A-W-G-BQQE water pump with a capacity of 2,5 m³/h.

Plate size: 950x1450 mm (WxH). Container compartment 1: 471 dm<sup>3</sup> Container compartment 2: 196 dm<sup>3</sup>

Bitzer compressor unit on Freon. Complete with a Bitzer 4CC-6.2Y-40S semi-hermetic reciprocating compressor, Bitzer F300H liquid receiver with a volume of 30 liter,

AC&R S-7063-CE suction accumulator,, liquid line filter drier, pressure and safety switches/gauges and a control cabinet with a Vacon NXL00235C5 frequency converter and a ALFA 31DP thermostate. The compressor has a displacement of 32,5 m³/h at 50 Hz and 39,2 m³/h at 60 Hz.