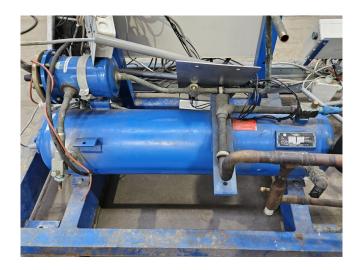

# Used Falling Film complete installation

Complete Falling film installation with a compressor set, condenser and pumps. The falling film has 3 plates and a container with 2 compartments. Further the falling film has 2 Pomac B.V. circulation pumps with a capacity of 3,8 m³/h and 1 Grundfos CHI2-40 A-W-G-BQQE water pump with a capacity of 2,5 m³/h.

Plate size: 950x1450 mm (WxH). Container compartment 1: 471 dm<sup>3</sup> Container compartment 2: 196 dm<sup>3</sup>

Bitzer compressor unit on Freon. Complete with a Bitzer 4CC-6.2Y-40S semi-hermetic reciprocating compressor, Bitzer F300H liquid receiver with a volume of 30 liter,

AC&R S-7063-CE suction accumulator,, liquid line filter drier, pressure and safety switches/gauges and a control cabinet with a Vacon NXL00235C5 frequency converter and a ALFA 31DP thermostate. The compressor has a displacement of 32,5 m³/h at 50 Hz and 39,2 m³/h at 60 Hz.