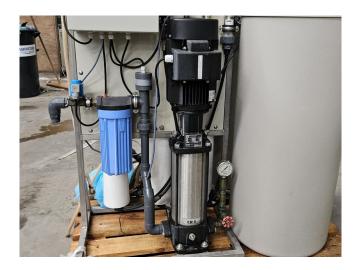

# Used Falling Film complete installation

Complete Falling film installation with a compressor set, condenser and pumps. The falling film has 3 plates and a container with 2 compartments. Further the falling film has 2 Pomac B.V. circulation pumps with a capacity of 3,8 m³/h and 1 Grundfos CHI2-40 A-W-G-BQQE water pump with a capacity of 2,5 m³/h.

Further the set comes with a suitable Güntner condenser with 3 fans and an Ecowater systems dual tank water softener. Complete with a Grundfos CR3-19 A-A-A-E-HQQE water pump.

If you want more information or have questions please feel free to contact us!