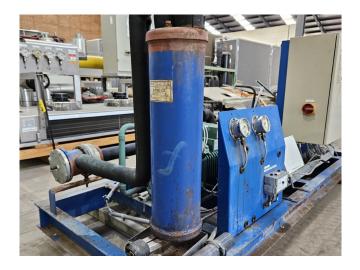

# Used Falling Film complete installation

Complete Falling film installation with a compressor set, condenser and pumps. The falling film has 3 plates and a container with 2 compartments. Further the falling film has 2 Pomac B.V. circulation pumps with a capacity of 3,8 m³/h and 1 Grundfos CHI2-40 A-W-G-BQQE water pump with a capacity of 2,5 m³/h.

Further the set comes with a suitable Güntner condenser with 3 fans and an Ecowater systems dual tank water softener. Complete with a Grundfos CR3-19 A-A-A-E-HQQE water pump.

If you want more information or have questions please feel free to contact us!