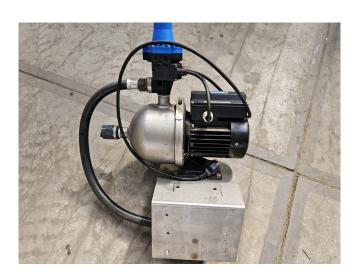

# Used Falling Film complete installation

Complete Falling film installation with a compressor set, condenser and pumps. The falling film has 3 plates and a container with 2 compartments. Further the falling film has 2 Pomac B.V. circulation pumps with a capacity of 3,8 m³/h and 1 Grundfos CHI2-40 A-W-G-BQQE water pump with a capacity of 2,5 m³/h.