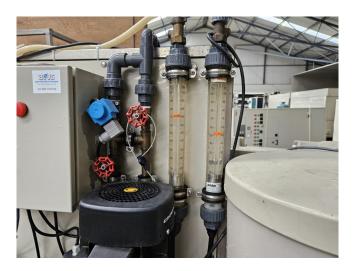

Plate size: 950x1450 mm (WxH). Container compartment 1: 471 dm<sup>3</sup> Container compartment 2: 196 dm<sup>3</sup>

Bitzer compressor unit on Freon. Complete with a Bitzer 4CC-6.2Y-40S semi-hermetic reciprocating compressor, Bitzer F300H liquid receiver with a volume of 30 liter,

AC&R S-7063-CE suction accumulator,, liquid line filter drier, pressure and safety switches/gauges and a control cabinet with a Vacon NXL00235C5 frequency converter and a ALFA 31DP thermostate. The compressor has a displacement of 32,5 m³/h at 50 Hz and 39,2 m³/h at 60 Hz.