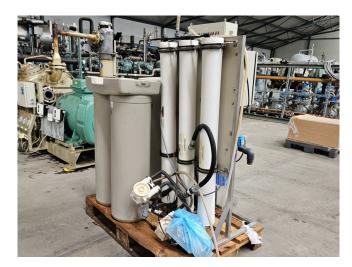

# Used Falling Film complete installation

Complete Falling film installation with a compressor set, condenser and pumps. The falling film has 3 plates and a container with 2 compartments. Further the falling film has 2 Pomac B.V. circulation pumps with a capacity of 3,8 m³/h and 1 Grundfos CHI2-40 A-W-G-BQQE water pump with a capacity of 2,5 m³/h.

Plate size: 950x1450 mm (WxH). Container compartment 1: 471 dm<sup>3</sup> Container compartment 2: 196 dm<sup>3</sup>

Bitzer compressor unit on Freon. Complete with a Bitzer 4CC-6.2Y-40S semi-hermetic reciprocating compressor, Bitzer F300H liquid receiver with a volume of 30 liter,