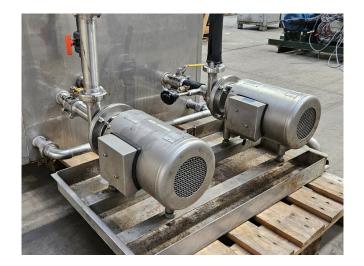

Plate size: 950x1450 mm (WxH). Container compartment 1: 471 dm<sup>3</sup> Container compartment 2: 196 dm<sup>3</sup>

Bitzer compressor unit on Freon. Complete with a Bitzer 4CC-6.2Y-40S semi-hermetic reciprocating compressor, Bitzer F300H liquid receiver with a volume of 30 liter,

AC&R S-7063-CE suction accumulator,, liquid line filter drier, pressure and safety switches/gauges and a control cabinet with a Vacon NXL00235C5 frequency converter and a ALFA 31DP thermostate. The compressor has a displacement of 32,5 m³/h at 50 Hz and 39,2 m³/h at 60 Hz.

Further the set comes with a suitable Güntner condenser with 3 fans and an Ecowater systems dual tank water softener. Complete with a Grundfos CR3-19 A-A-A-E-HQQE water pump.

If you want more information or have questions please feel free to contact us!